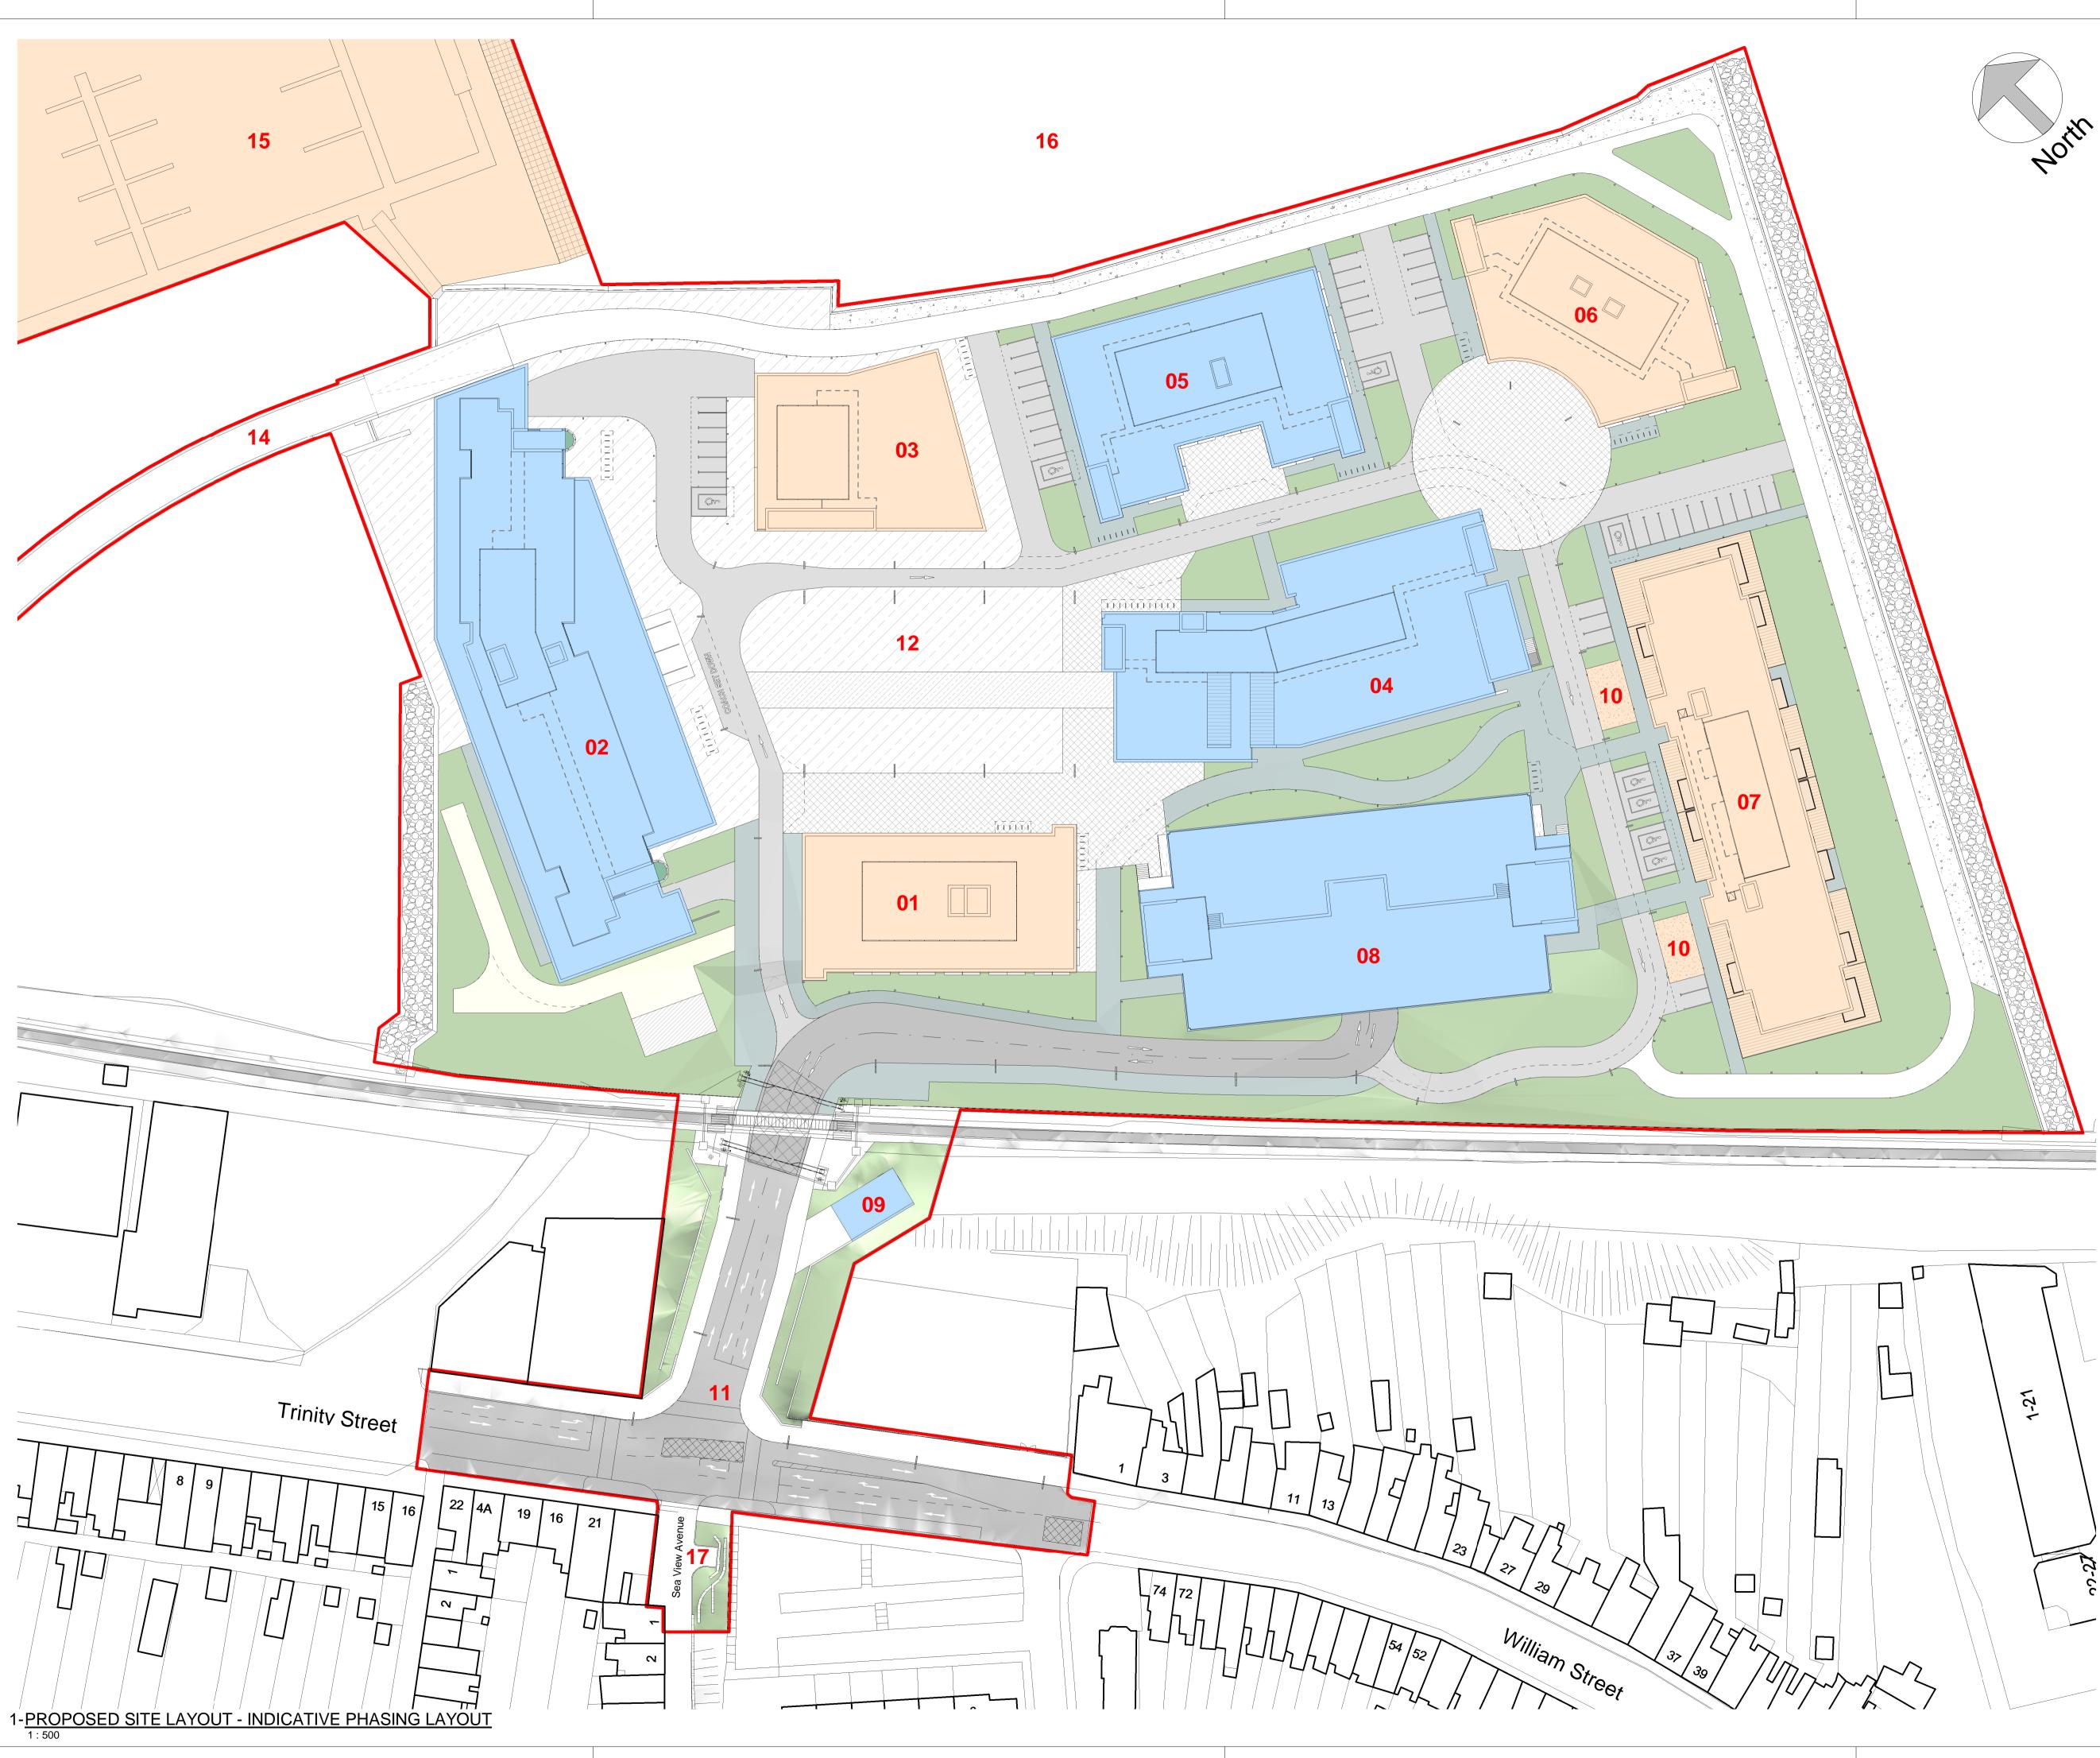

Levels and contours are relative to an Ordnance Survey Datum

**INDICATIVE BUILDING PHASES:** PHASE 3 PHASE 2 KEY: 01 -OFFICE (TYPE C) 02 120 BEDROOM HOTEL -**RESTAURANT / CAFE** 03 - -04 CULTURAL CENTRE -05 OFFICE (TYPE B) -OFFICE (TYPE A - HQ) 06 -07 RESIDENTIAL -MULTI-STOREY CARPARK **08** -09 MANAGEMENT BUILDING -**BICYCLE & BIN SHELTER** 10 -ACCESS ROADWAY 11 -**CENTRAL PLAZA** 12 -ST. PAUL'S QUAY 13 -**BOARDWALK / LINK BRIDGE** 14 -64 BERTH MARINA 15 -WEXFORD HARBOUR 16 -17 - TURNING HEAD